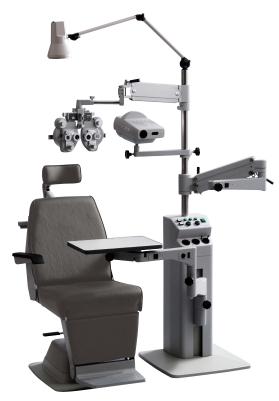

# **Ophthalmic Stand**

A versatile ophthalmic stand designed for reducing user's workload. A wide range of optical instruments can be set up according to user's preference.

### Specifications

| Space required | 535mm × 535mm |
|----------------|---------------|
| Weight         | 137kg         |

Operation panel

SN-500 combined with Ophthalmic Chair UN-15

\* VT-5 View tester, CP-40 Chart projector, UN-15 Ophthalmic chair, U08-04 Projector arm, and U12-05 Slit lamp table top are separately available.