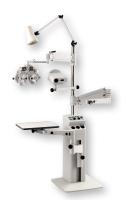

# **Ophthalmic Stand**

A versatile ophthalmic stand designed for reducing user's workload. A wide range of optical instruments can be set up according to user's preference.

### Specifications

| Space required | 535mm × 535mm |
|----------------|---------------|
| Weight         | 137kg         |

Operation panel

SN-500 combined with Ophthalmic Chair UN-15

\* VT-5 View tester, CP-40 Chart projector, UN-15 Ophthalmic chair, U08-04 Projector arm, and U12-05 Slit lamp table top are separately available.