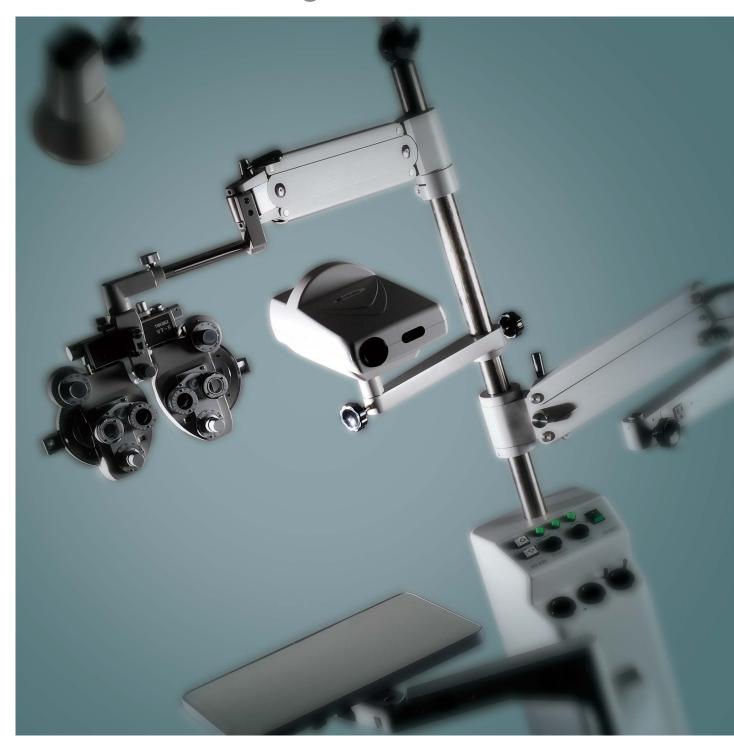

### **View Tester arm**

A wide range of vertical movement and outstanding counterbalancing ensure smooth and easy operation with a view tester mounted.

### Refractometer arm

A refractometer, etc. on an optional table top can move 220mm vertically.

### Lowest arm

A slit lamp on an optional table top can move up and down easily by the up/down button under the table top.

\* A power-supply voltage from each arm's power outlet is 50VA.