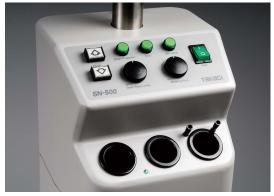

### **Overhead lamp**

The overhead lamp knob on the control panel can dim up and down easily ensuring easy eye examination in the most suitable environment.

### **Control box**

The center and left rechargeable instruments wells can accommodate a rechargeable ophthalmoscope each (DC 4V)\*.

The right well can accommodate an ophthalmoscope connected to the binding post.

The output voltage of the binding post can be selected from 6 levels between AC 2.5V and AC 12V by the BD output voltage selection switch on the back.

- Some ophthalmoscopes cannot be charged depending on these battery types or sizes.
- \* Ophthalmoscopes with lithium ion batteries cannot be charged in the wells