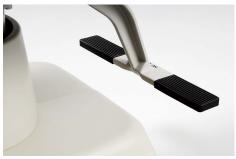

Rear-positioned, foot-activated rotation lock is easily accessible from both sides.

Dimensions

Single-handed headrest

Foot-activated rotation lock

**Combined with Ophthalmic Stand SN-500** 

Your local distributor

To ensure safe and correct handling please read the n user manual before using.