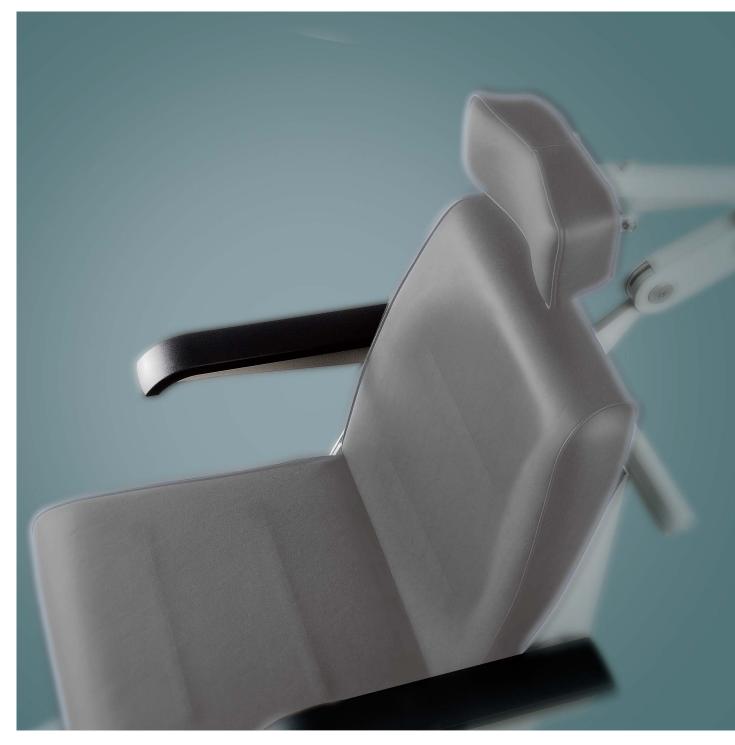

#### Outstanding Features

A pneumatic-assisted manual recline mechanism uses patient's weight for easy reclining adjustments.

Recline capability includes a comfortable flat position, or any desirable position in between.

Single-handed headrest operation provides smooth patient headrest adjustment, and a unique lock indicator ensures that the headrest is locked firmly and securely in position.

TAKAGI standard fail-safe sealed hydraulic system ensures smooth, long-term operation.