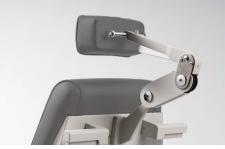

Single-handed headrest operation provides smooth patient headrest adjustment, and a unique lock indicator ensures that the headrest is locked firmly and securely in position.

TAKAGI standard fail-safe sealed hydraulic system ensures smooth, long-term operation.

Dimensions

Single-handed headrest

Foot-activated rotation lock

**Combined with Ophthalmic Stand SN-500** 

Your local distributor

To ensure safe and correct handling please read the n user manual before using.