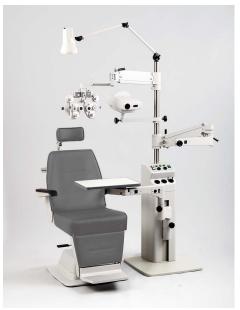

## **Ophthalmic Chair √**-15

Satisfaction guaranteed in everyday use for patient care.

#### Outstanding Features

A pneumatic-assisted manual recline mechanism uses patient's weight for easy reclining adjustments.

Recline capability includes a comfortable flat position, or any desirable position in between.

Single-handed headrest operation provides smooth patient headrest adjustment, and a unique lock indicator ensures that the headrest is locked firmly and securely in position.

TAKAGI standard fail-safe sealed hydraulic system ensures smooth, long-term operation.

Dimensions

Single-handed headrest

Foot-activated rotation lock

**Combined with Ophthalmic Stand SN-500** 

Your local distributor

To ensure safe and correct handling please read the n user manual before using.