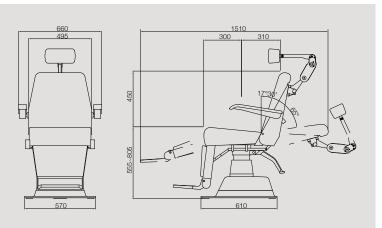

### Specifications

| Reclining angle   | 107.5° to 167.5°               |
|-------------------|--------------------------------|
| Rotating angle    | 250°                           |
| Reclining         | By power hydraulic pump motor. |
| Allowable load    | 150kg                          |
| Power supply      | AC110V, 115V, 230V 50/60Hz     |
| Power consumption | 690VA                          |
| Weight            | 110kg                          |

Dimensions

Single-handed headrest

Foot-activated rotation lock

**Combined with Ophthalmic Stand SN-500** 

Your local distributor

To ensure safe and correct handling please read the n user manual before using.