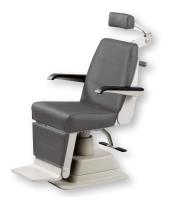

## **Ophthalmic Chair √**-15

Satisfaction guaranteed in everyday use for patient care.

#### Outstanding Features

A pneumatic-assisted manual recline mechanism uses patient's weight for easy reclining adjustments.

Recline capability includes a comfortable flat position, or any desirable position in between.